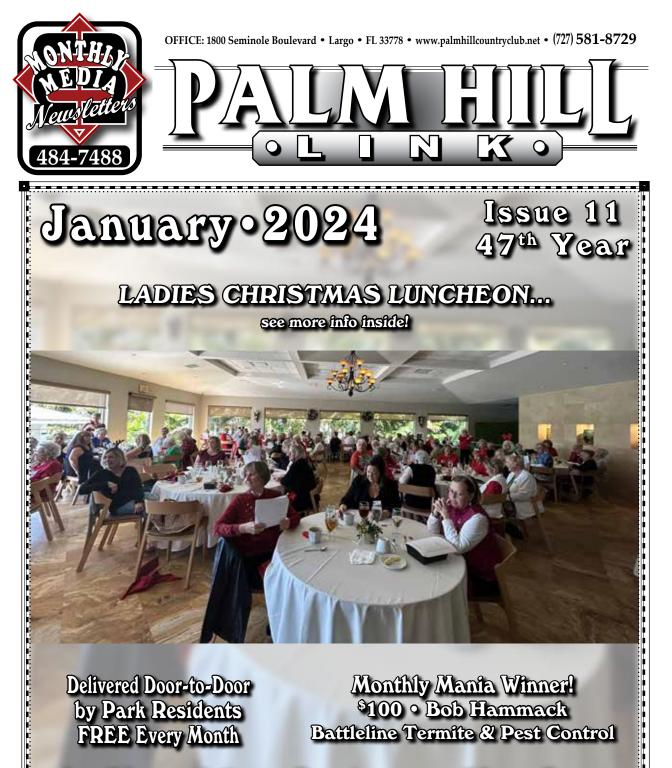

### **Cover Story:** By Bonnie Swanson

The Ladies that joined Palm Hill Christmas lunch had a great time. Is was a successful gathering with lots going on. 100 Ladies enjoyed their awesome lunch at the Island Way Grill. For dessert we did our own cookie trays. Thank you to all the ladies that brought cookies.

It was so fun to see our own cookies displayed and we got to take a bag full of them home. Santa joined us with a great big HO HO HO,

thank you Santa for all the photo ops! We sang our favorite Christmas carols as Palm Hill lady "Reindeers" pranced around singing to Rudolph. To our surprise we formed a trio of Palm Hill's best which included Gail, Maureen and Judy. Wow what powerful voices while singing silent night! Prayer was offered by Cindy, a newer resident of Palm Hill. We had 26 stocking "gifts", that were hung on a tree, given out for the raffle all from local businesses. These gifts total a value of \$400.00. The best part of this luncheon was seeing everyone and celebrating the season. As we listened to the chatter, singing, and saw the togetherness we realized what great friends we all are. Friends that have turned into family. Thank you for attending and May GOD Bless you in this holiday season! Your Ladies Luncheon Chairwomen - Bonnie & Claudia